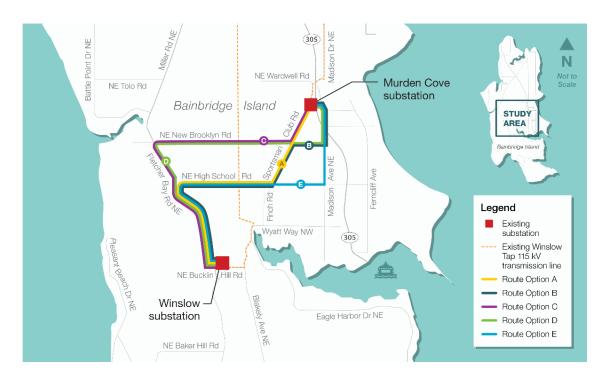

### PSE Bainbridge - The Route Explorer is now available!

## Learn about route options for the "Missing Link" Project and share your feedback!

We're launching our second feedback period for the Murden Cove - Winslow Transmission Line Project! We're continuing to develop the "Missing Link" Project by sharing five route options that could connect Murden Cove and Winslow substations. Visit our <u>online open</u> <u>house</u> by June 2 to learn about the routes under consideration, interact with the Route Explorer, and share your feedback.

#### Background

As one part of our solution to improve electric reliability on Bainbridge Island, we're planning to build the <u>"missing link" transmission line</u> between the Murden Cove and Winslow substations. The new power line will create a transmission "loop", which means all substations will be connected to two transmission lines. If one line to a substation experiences a power outage, the other line can still feed the substation and provide power to customers.